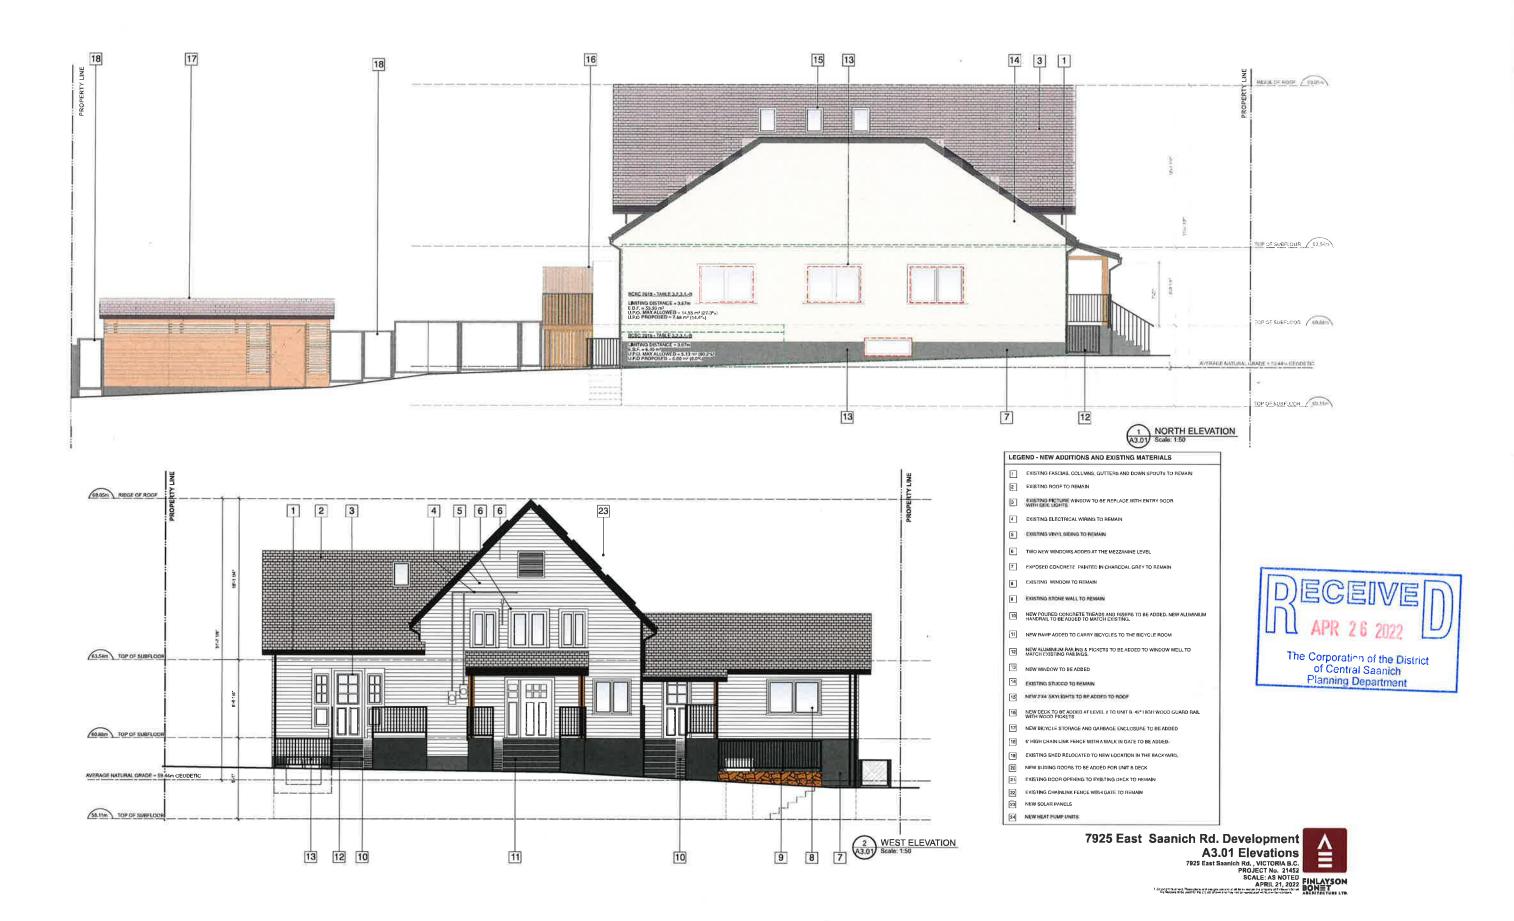

#### **Revised Plans**

The proposal was positively received by the APC, however following the meeting the applicant had made a couple minor adjustments and provided revised plans. The revisions included:

- showing a proposed window on the elevations that was missing, and
- changing the bike storage for the residential units from one shared room to three separate storage lockers.

The change to separate bike storage lockers would allow a lobby area to be eliminated and allow for each unit to manage their own bike storage. While this is generally supported, the proposed location of the bike storage room for Unit C is quite distant from the main entry and may reduce its functionality. The applicant has been requested to consider a location closer to the main entrance when preparing plans for a Building Permit application. As that would be an internal change, it should have no impact to the exterior form and character of the development. A revised Development Permit is attached to this report.

## **Attachments:**

- Site and Building Plans prepared by Finlayson Bonet Architecture Ltd. date stamped April 26, 2022
- Landscaping Plans prepared by LADR Landscape Architects date stamped December 7, 2021
- Site plan prepared by Westbrook Consulting Ltd date stamped December 7, 2021
- Outdoor lighting plan (Sheets A1.0, A1.1, A1.2) prepared by Spot Design Co. date stamped
   December 7,2021

A3.02 Elevations
7925 East Saanich Rd., VICTORIA B.C.
PROJECT No. 21452
SCALE: AS NOTED
APRIL 21, 2022
SCALE: AS NOTED
APRIL