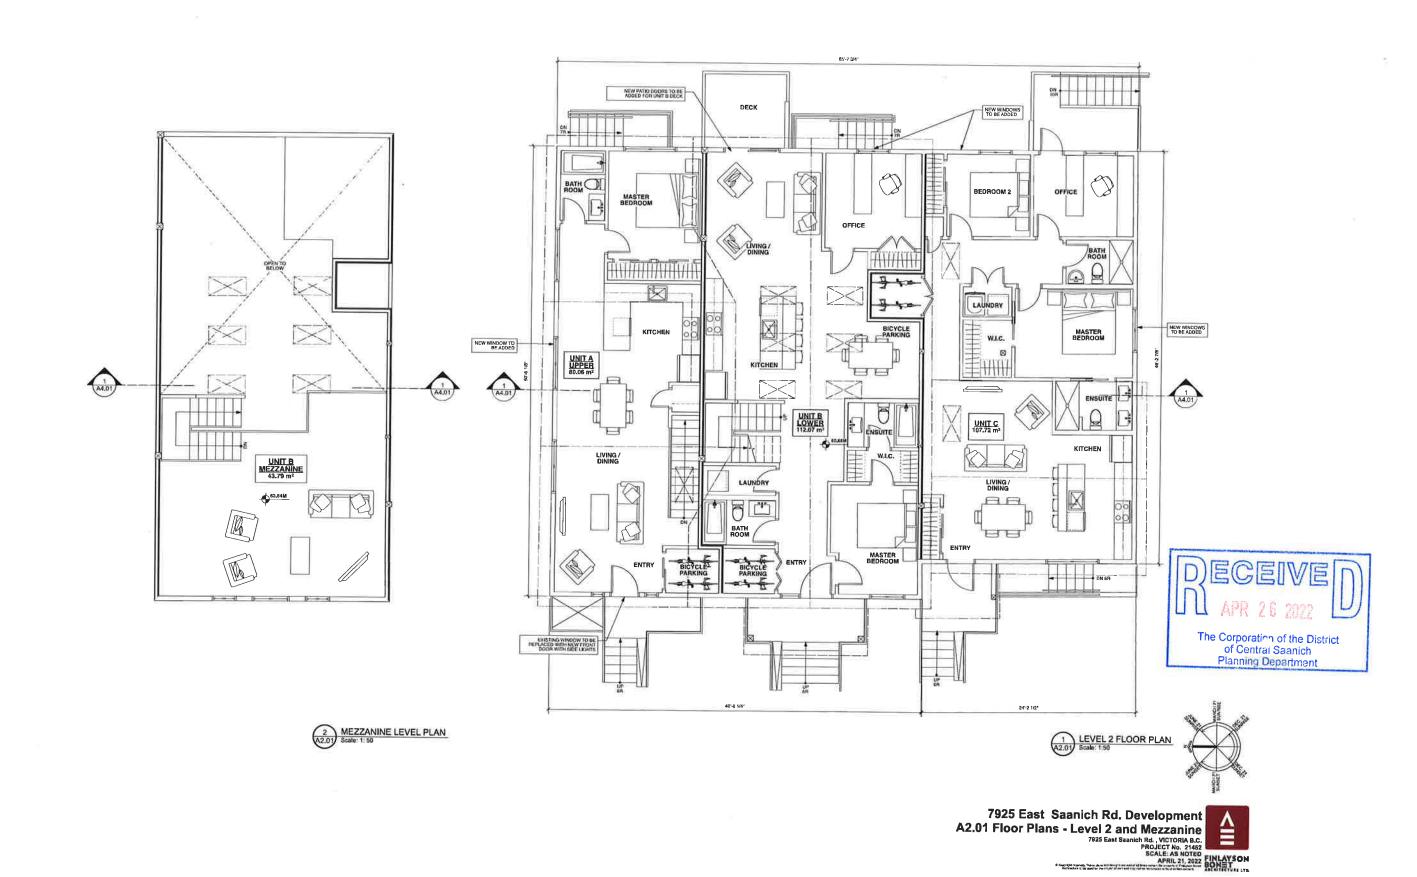

#### **Revised Plans**

The proposal was positively received by the APC, however following the meeting the applicant had made a couple minor adjustments and provided revised plans. The revisions included:

- showing a proposed window on the elevations that was missing, and
- changing the bike storage for the residential units from one shared room to three separate storage lockers.

The change to separate bike storage lockers would allow a lobby area to be eliminated and allow for each unit to manage their own bike storage. While this is generally supported, the proposed location of the bike storage room for Unit C is quite distant from the main entry and may reduce its functionality. The applicant has been requested to consider a location closer to the main entrance when preparing plans for a Building Permit application. As that would be an internal change, it should have no impact to the exterior form and character of the development. A revised Development Permit is attached to this report.

- 1. The development of the above noted lands shall be in accordance with the specifications and plans attached, which form Appendix "A" of the Development Permit.
- 2. This Development Permit is issued subject to compliance with the provisions of the Land Use Bylaw and all other applicable Bylaws of the Municipality, except as specifically varied by this Permit:
  - a. Subsection 4.9.2 is varied to permit residential use on the main floor at ground level within 15 m of the front lot line
  - b. Paragraph 5.12.2(2) is varied to reduce the minimum setback for an accessory bike storage shed from 7.5 m to 1.12 m.
  - c. Subsection 6.4.2 is varied to reduce the minimum width of a driveway used for two-

- way traffic from 6.0 m to 3.5 m
- d. Subsection 6.4.12 is varied to reduce the setback for parking spaces in a C zone from 2.5 m to 0.6 m.
- e. Section 6.5 is varied:
  - i. to reduce the residential parking requirement, including visitors, from 5 spaces to 3, and
  - ii. to reduce the day care parking requirement from 7 to 0, including requirements for 1 Type A accessible parking space and 2 EV Charging spaces.
- 3. Minor variations to the development (and not to required or varied Bylaw requirements) may be permitted by the Director of Planning and Building Services.
- 4. The owner shall substantially commence construction within 24 months from the date of issuance of this Permit, in default of which the Permit shall be null and void and of no further force or effect.
- 5. Construction of driveways and parking areas, and delineation of parking spaces shall be completed *prior to the issuance of an Occupancy Permit*.
- 6. As a condition of the issuance of this Permit, and *prior to building permit issuance*, the following shall be **provided to the** *Director of Planning* for review and approval:
  - a. a landscape estimate and deposit in the amount of 125% of the estimated landscaping costs by way of either an irrevocable letter of credit, or a certified cheque.
- 7. The Municipality is holding the security as specified to ensure that development is carried out in accordance with the terms and conditions of this Permit. The condition of the posting of the security is that should the owner fail to carry out specified landscaping provisions or create any unsafe condition, the Municipality may use the security to carry out the work by its servants, agents or contractors, and any surplus shall be returned to the owner.
- 8. As a condition of this Permit, the Owner shall ensure that the landscaping has been successfully established, maintained, and replaced if necessary for a period of one year

## **Attachments:**

- Site and Building Plans prepared by Finlayson Bonet Architecture Ltd. date stamped April 26, 2022
- Landscaping Plans prepared by LADR Landscape Architects date stamped December 7, 2021
- Site plan prepared by Westbrook Consulting Ltd date stamped December 7, 2021
- Outdoor lighting plan (Sheets A1.0, A1.1, A1.2) prepared by Spot Design Co. date stamped
   December 7,2021