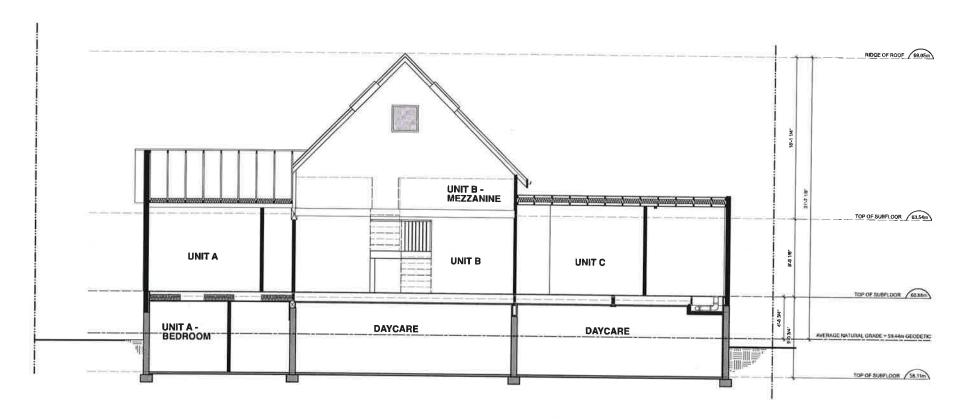

#### **CONCLUSION:**

The proposed retention and conversion of a retail store into three rental housing units and expanding the existing child care facility would contribute to recognized needs in the community. The proposed Heritage Designation would provide long-term protection of a heritage building that has played a role in serving the public as a lodge/ meeting hall followed by retail services for over 100 years.

By retaining and expanding the day care for both total capacity and the age range served, day care service for the community would improve, particularly the estimated 16% of children aged 0-12 in the District that live in Saanichton where the facility is located.