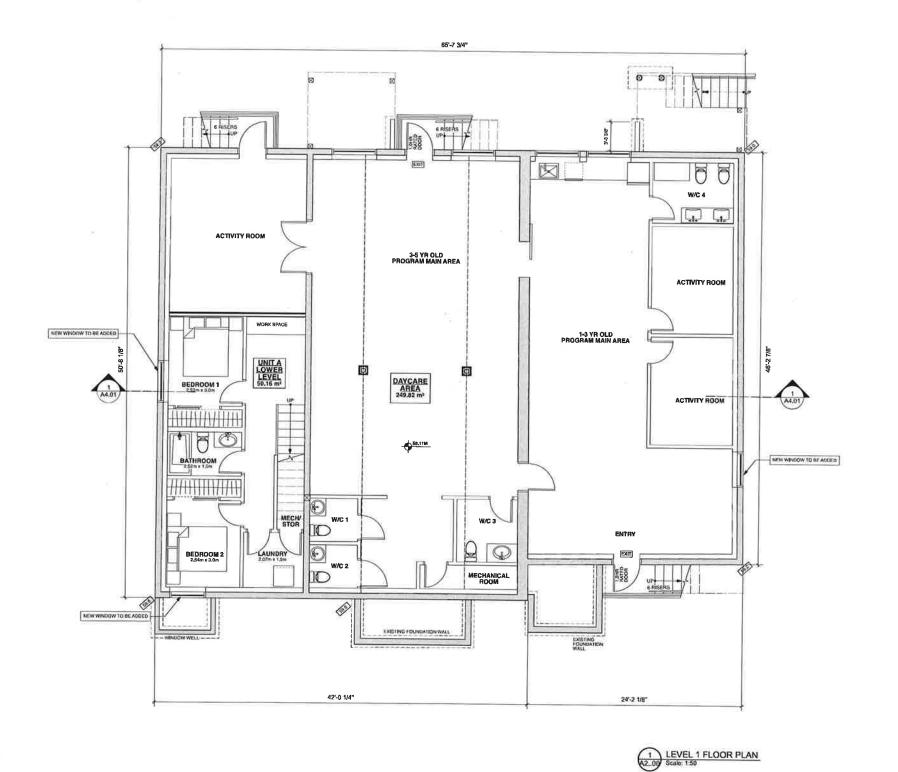

- showing a proposed window on the elevations that was missing, and
- changing the bike storage for the residential units from one shared room to three separate storage lockers.

The change to separate bike storage lockers would allow a lobby area to be eliminated and allow for each unit to manage their own bike storage. While this is generally supported, the proposed location of the bike storage room for Unit C is quite distant from the main entry and may reduce its functionality. The applicant has been requested to consider a location closer to the main entrance when preparing plans for a Building Permit application. As that would be an internal change, it should have no impact to the exterior form and character of the development. A revised Development Permit is attached to this report.

By retaining and expanding the day care for both total capacity and the age range served, day care service for the community would improve, particularly the estimated 16% of children aged 0-12 in the District that live in Saanichton where the facility is located.