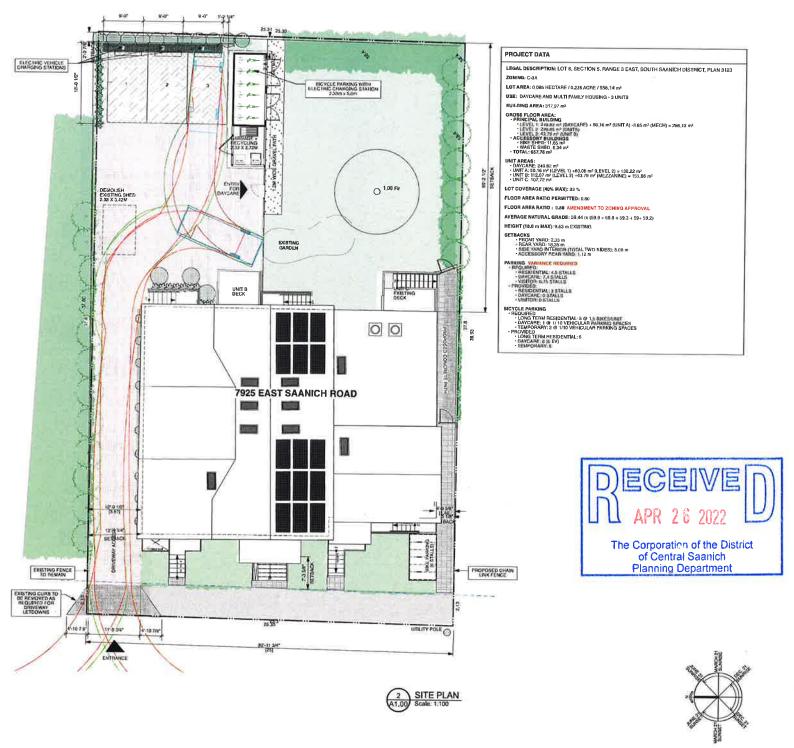

- 1. The development of the above noted lands shall be in accordance with the specifications and plans attached, which form Appendix "A" of the Development Permit.
- 2. This Development Permit is issued subject to compliance with the provisions of the Land Use Bylaw and all other applicable Bylaws of the Municipality, except as specifically varied by this Permit:
  - a. Subsection 4.9.2 is varied to permit residential use on the main floor at ground level within 15 m of the front lot line
  - b. Paragraph 5.12.2(2) is varied to reduce the minimum setback for an accessory bike storage shed from 7.5 m to 1.12 m.
  - c. Subsection 6.4.2 is varied to reduce the minimum width of a driveway used for two-

- way traffic from 6.0 m to 3.5 m
- d. Subsection 6.4.12 is varied to reduce the setback for parking spaces in a C zone from 2.5 m to 0.6 m.
- e. Section 6.5 is varied:
  - i. to reduce the residential parking requirement, including visitors, from 5 spaces to 3, and
  - ii. to reduce the day care parking requirement from 7 to 0, including requirements for 1 Type A accessible parking space and 2 EV Charging spaces.
- 3. Minor variations to the development (and not to required or varied Bylaw requirements) may be permitted by the Director of Planning and Building Services.
- 4. The owner shall substantially commence construction within 24 months from the date of issuance of this Permit, in default of which the Permit shall be null and void and of no further force or effect.
- 5. Construction of driveways and parking areas, and delineation of parking spaces shall be completed *prior to the issuance of an Occupancy Permit*.
- 6. As a condition of the issuance of this Permit, and *prior to building permit issuance*, the following shall be **provided to the** *Director of Planning* for review and approval:
  - a. a landscape estimate and deposit in the amount of 125% of the estimated landscaping costs by way of either an irrevocable letter of credit, or a certified cheque.
- 7. The Municipality is holding the security as specified to ensure that development is carried out in accordance with the terms and conditions of this Permit. The condition of the posting of the security is that should the owner fail to carry out specified landscaping provisions or create any unsafe condition, the Municipality may use the security to carry out the work by its servants, agents or contractors, and any surplus shall be returned to the owner.
- 8. As a condition of this Permit, the Owner shall ensure that the landscaping has been successfully established, maintained, and replaced if necessary for a period of one year

## **Attachments:**

- Site and Building Plans prepared by Finlayson Bonet Architecture Ltd. date stamped April 26, 2022
- Landscaping Plans prepared by LADR Landscape Architects date stamped December 7, 2021
- Site plan prepared by Westbrook Consulting Ltd date stamped December 7, 2021
- Outdoor lighting plan (Sheets A1.0, A1.1, A1.2) prepared by Spot Design Co. date stamped
   December 7,2021