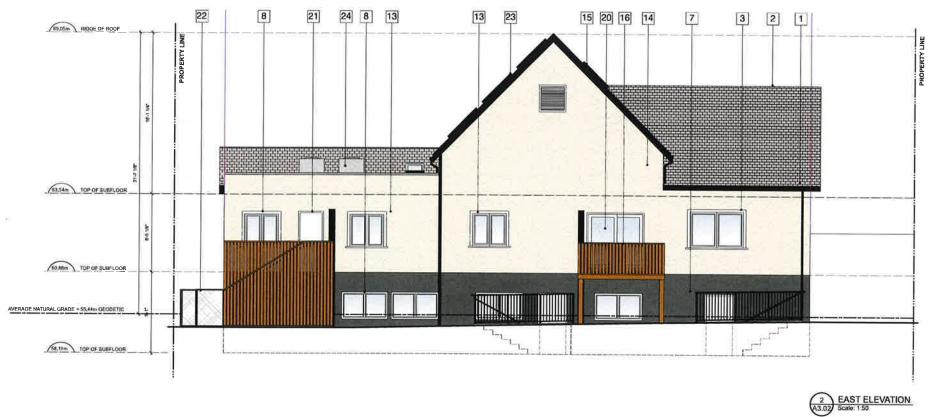

#### **Revised Plans**

The proposal was positively received by the APC, however following the meeting the applicant had made a couple minor adjustments and provided revised plans. The revisions included:

- showing a proposed window on the elevations that was missing, and
- changing the bike storage for the residential units from one shared room to three separate storage lockers.

The change to separate bike storage lockers would allow a lobby area to be eliminated and allow for each unit to manage their own bike storage. While this is generally supported, the proposed location of the bike storage room for Unit C is quite distant from the main entry and may reduce its functionality. The applicant has been requested to consider a location closer to the main entrance when preparing plans for a Building Permit application. As that would be an internal change, it should have no impact to the exterior form and character of the development. A revised Development Permit is attached to this report.

A3.02 Elevations
7925 East Saanich Rd., VICTORIA B.C.
PROJECT No. 21452
SCALE: AS NOTED
APRIL 21, 2022
SCALE: AS NOTED
APRIL