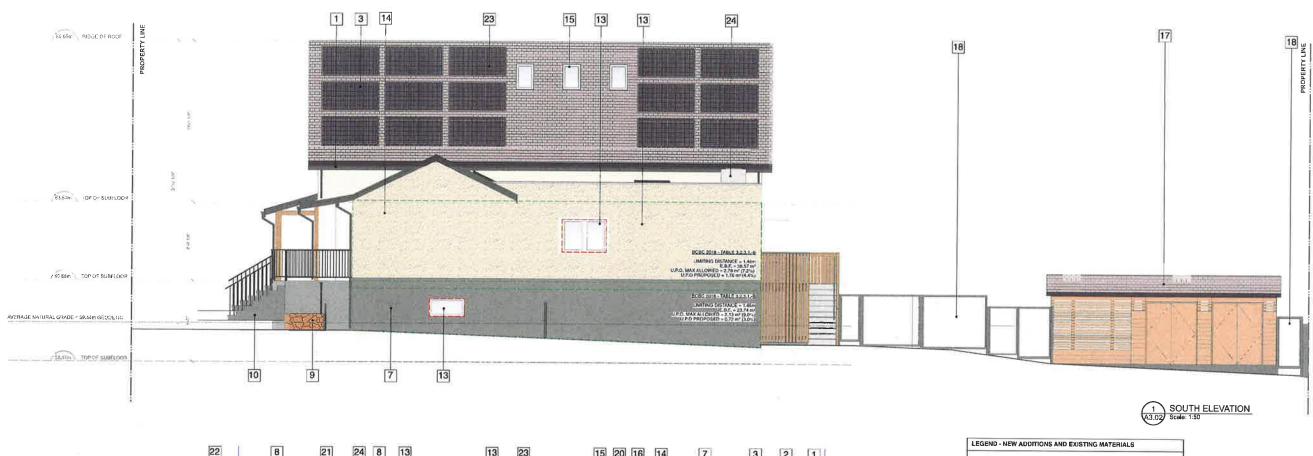

#### **Revised Plans**

The proposal was positively received by the APC, however following the meeting the applicant had made a couple minor adjustments and provided revised plans. The revisions included:

- showing a proposed window on the elevations that was missing, and
- changing the bike storage for the residential units from one shared room to three separate storage lockers.

The change to separate bike storage lockers would allow a lobby area to be eliminated and allow for each unit to manage their own bike storage. While this is generally supported, the proposed location of the bike storage room for Unit C is quite distant from the main entry and may reduce its functionality. The applicant has been requested to consider a location closer to the main entrance when preparing plans for a Building Permit application. As that would be an internal change, it should have no impact to the exterior form and character of the development. A revised Development Permit is attached to this report.

A3.02 Elevations
7925 East Saanich Rd., VICTORIA B.C.
PROJECT No. 21452
SCALE: AS NOTED
APRIL 21, 2022
SCALE: AS NOTED
APRIL