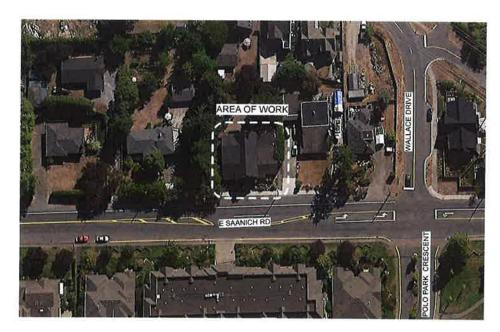

### **REGULAR COUNCIL REPORT**

For the Regular Council meeting on Monday, May 9, 2022

**Re:** 7925 East Saanich Road – Revised Plans 3360-20-10/21 & 3060-20-17/21

This Development Permit applies to the lands known and described as:

PARCEL IDENTIFIER: 006-286-356
LOT 6 SECTION 5 RANGE 3E SOUTH SAANICH DISTRICT PLAN VIP3123
EXEMPT UNDER 220(1)(H) CC.
(HEREIN CALLED "THE LANDS")

## **7925 EAST SAANICH RD**