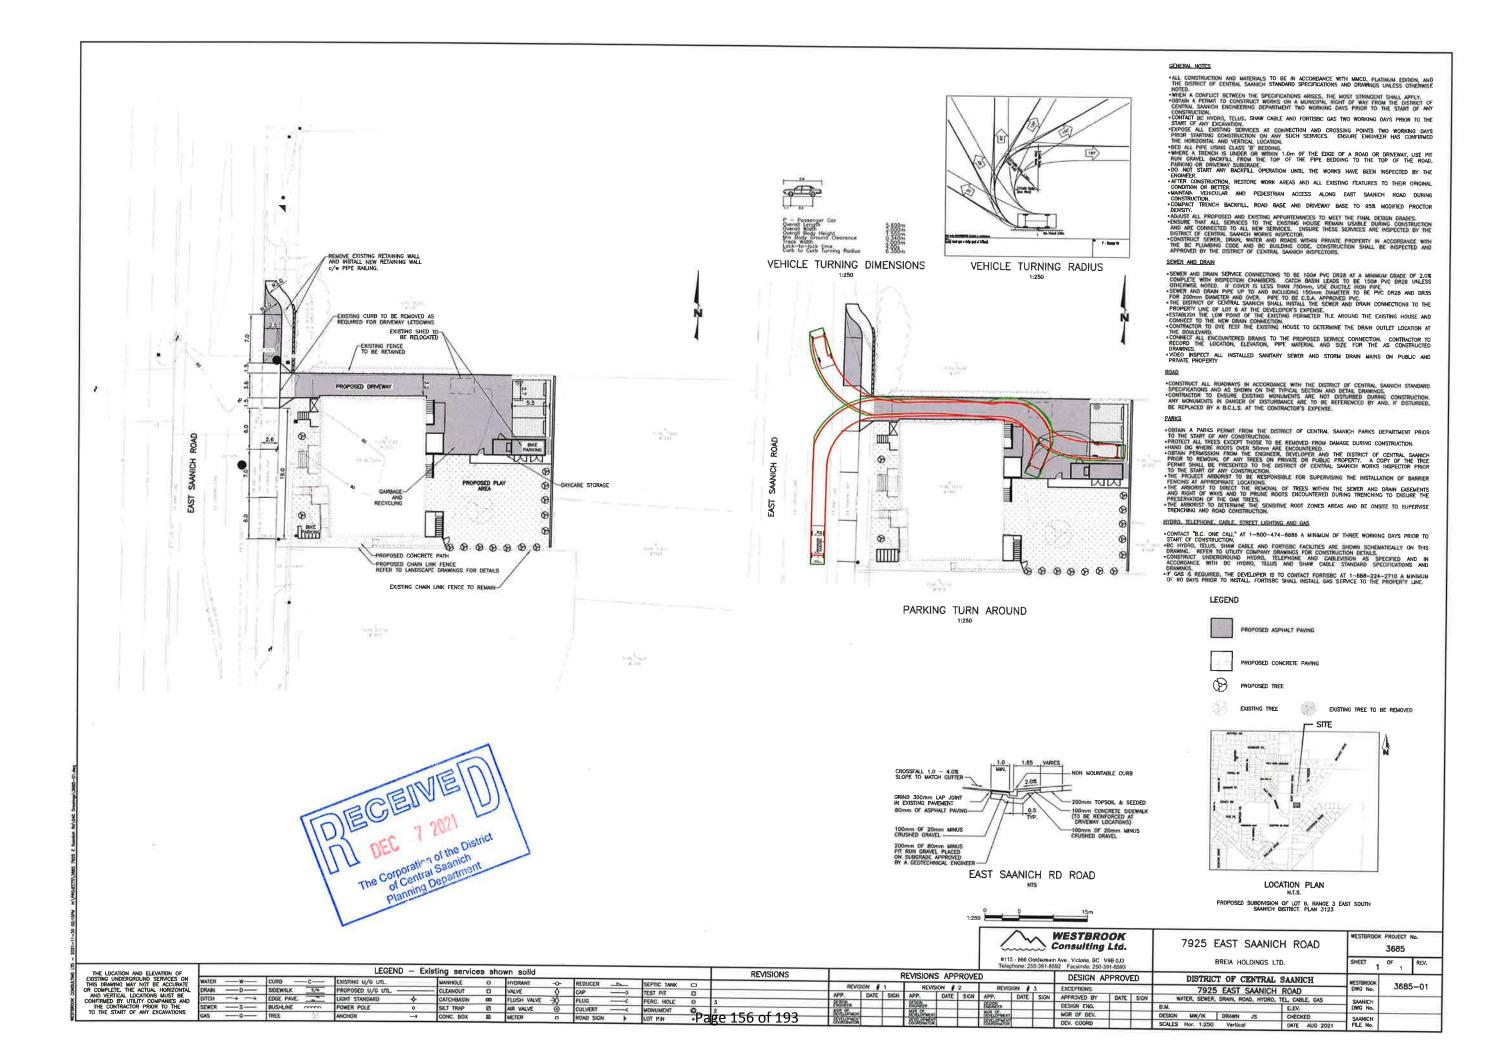

- 1. The development of the above noted lands shall be in accordance with the specifications and plans attached, which form Appendix "A" of the Development Permit.
- 2. This Development Permit is issued subject to compliance with the provisions of the Land Use Bylaw and all other applicable Bylaws of the Municipality, except as specifically varied by this Permit:
  - a. Subsection 4.9.2 is varied to permit residential use on the main floor at ground level within 15 m of the front lot line
  - b. Paragraph 5.12.2(2) is varied to reduce the minimum setback for an accessory bike storage shed from 7.5 m to 1.12 m.
  - c. Subsection 6.4.2 is varied to reduce the minimum width of a driveway used for two-

- way traffic from 6.0 m to 3.5 m
- d. Subsection 6.4.12 is varied to reduce the setback for parking spaces in a C zone from 2.5 m to 0.6 m.
- e. Section 6.5 is varied:
  - i. to reduce the residential parking requirement, including visitors, from 5 spaces to 3, and
  - ii. to reduce the day care parking requirement from 7 to 0, including requirements for 1 Type A accessible parking space and 2 EV Charging spaces.
- 3. Minor variations to the development (and not to required or varied Bylaw requirements) may be permitted by the Director of Planning and Building Services.
- 4. The owner shall substantially commence construction within 24 months from the date of issuance of this Permit, in default of which the Permit shall be null and void and of no further force or effect.
- 5. Construction of driveways and parking areas, and delineation of parking spaces shall be completed *prior to the issuance of an Occupancy Permit*.
- 6. As a condition of the issuance of this Permit, and *prior to building permit issuance*, the following shall be **provided to the** *Director of Planning* for review and approval:
  - a. a landscape estimate and deposit in the amount of 125% of the estimated landscaping costs by way of either an irrevocable letter of credit, or a certified cheque.
- 7. The Municipality is holding the security as specified to ensure that development is carried out in accordance with the terms and conditions of this Permit. The condition of the posting of the security is that should the owner fail to carry out specified landscaping provisions or create any unsafe condition, the Municipality may use the security to carry out the work by its servants, agents or contractors, and any surplus shall be returned to the owner.
- 8. As a condition of this Permit, the Owner shall ensure that the landscaping has been successfully established, maintained, and replaced if necessary for a period of one year

## **Attachments:**

- Site and Building Plans prepared by Finlayson Bonet Architecture Ltd. date stamped April 26, 2022
- Landscaping Plans prepared by LADR Landscape Architects date stamped December 7, 2021
- Site plan prepared by Westbrook Consulting Ltd date stamped December 7, 2021
- Outdoor lighting plan (Sheets A1.0, A1.1, A1.2) prepared by Spot Design Co. date stamped
   December 7,2021