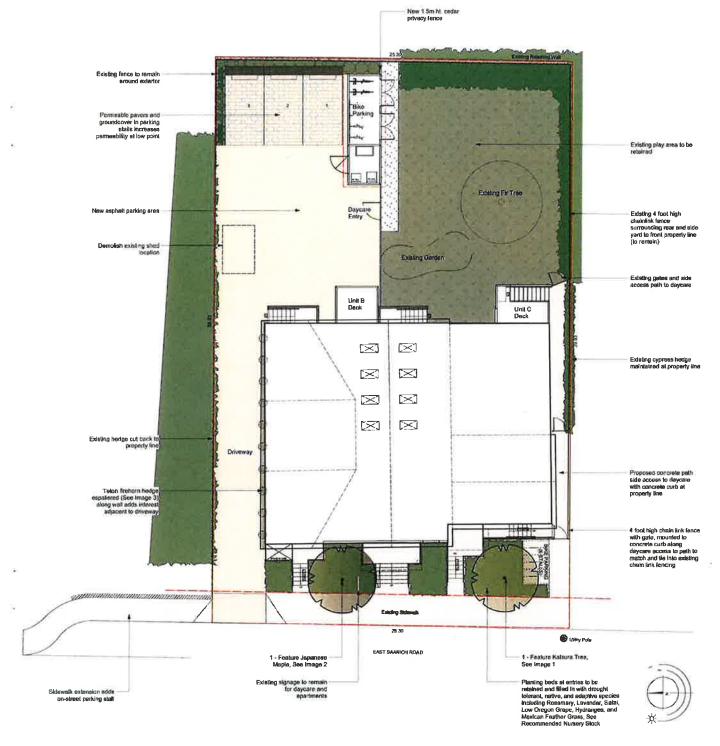

### Recommended Nursery Stock

| Trees            |                                       |                             |         |
|------------------|---------------------------------------|-----------------------------|---------|
| Total: 2         | Botanical Name                        | Common Name                 | Size    |
|                  | Acer palmatum                         | Green Leaf Japanese Maple   | 6 cm ca |
|                  | Cercidiphyllum japonicum              | Katsure Tree                | 6 cm св |
| Large Shrubs     |                                       |                             |         |
| Total: 10        | Botanical Name                        | Common Name                 | Size    |
|                  | Pyracantha x 'Teton'                  | Teton Firethorn             | #5 pol  |
| Medium Shrubs    |                                       |                             |         |
| Total: 16        | Botanical Name                        | Common Name                 | Size    |
|                  | Hydrangea macrophylla 'Lenerth White' | Lanarth White Hydrangea     | #5 pot  |
|                  | Nandina domestica 'Gulf Stream'       | Guif Stream Heavenly Bamboo | # 5 pot |
| Small Shrubs     |                                       |                             |         |
| Total: 64        | Botanical Name                        | Common Name                 | Size    |
| rotal or         | Gaultheria shallon                    | Salai                       | #1 pot  |
|                  | Lavandula stoechas 'Otto Quael'       | Spanish Lavender            | #1 pot  |
|                  | Mahonia nervosa                       | Low Oregon Grape            | #1 pot  |
|                  | Rosmathus officinalis                 | Rosemary                    | # 1 pot |
| Perenniais, Annu | als and Ferns                         |                             |         |
| Total: 21        | Botanical Name                        | Common Name                 | Size    |
|                  | Nasolla Tenuissima                    | Mexican Feather Grass       | # 1 pol |
| Groundcovers     |                                       |                             |         |
| Total: 474       | Botenical Namu                        | Common Name                 | Size    |
|                  | Ajuga Reptans                         | Carpet Bugle                | #1 pal  |