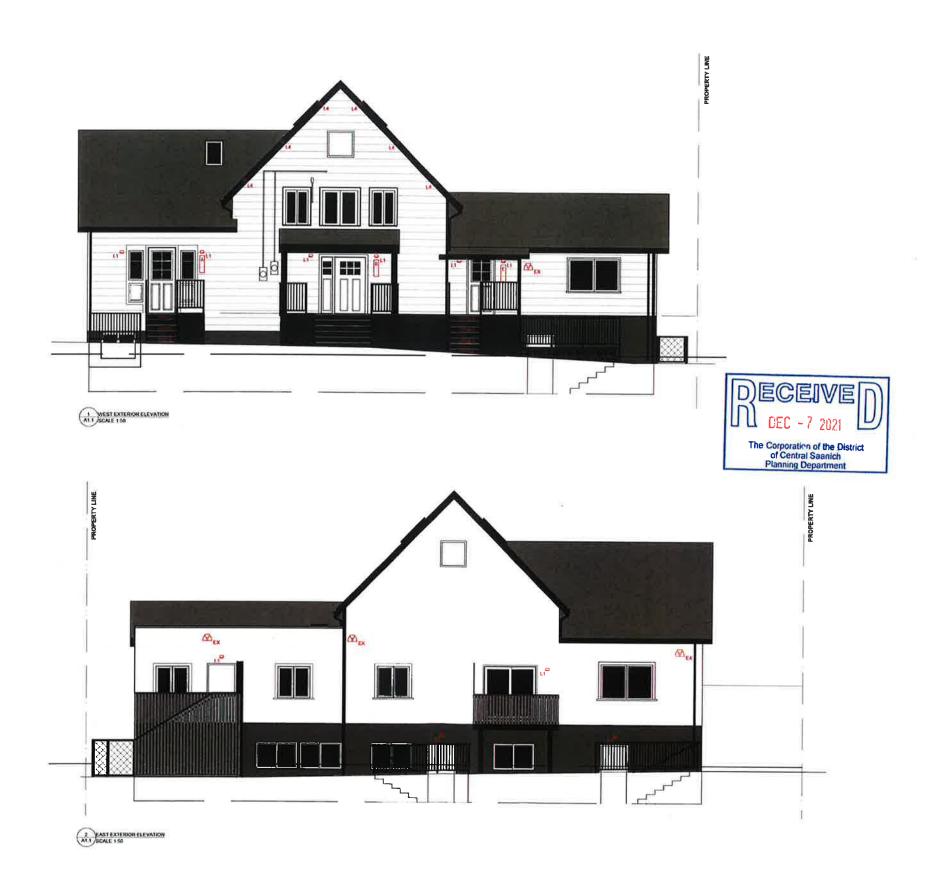

- showing a proposed window on the elevations that was missing, and
- changing the bike storage for the residential units from one shared room to three separate storage lockers.

The change to separate bike storage lockers would allow a lobby area to be eliminated and allow for each unit to manage their own bike storage. While this is generally supported, the proposed location of the bike storage room for Unit C is quite distant from the main entry and may reduce its functionality. The applicant has been requested to consider a location closer to the main entrance when preparing plans for a Building Permit application. As that would be an internal change, it should have no impact to the exterior form and character of the development. A revised Development Permit is attached to this report.

A3.02 Elevations
7925 East Saanich Rd., VICTORIA B.C.
PROJECT No. 21452
SCALE: AS NOTED
APRIL 21, 2022
SCALE: AS NOTED
APRIL